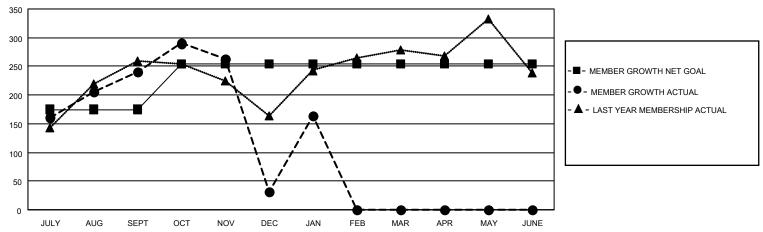

## GOALS AND ACTUAL MEMBERS CUMULATIVE

| DROPPED CLUBS: 8 |     | 90 CLUBS OF 107 ADDED 1 OR<br>MORE NEW MEMBERS | GENDER DISTRIBUTION                 |                                |  |
|------------------|-----|------------------------------------------------|-------------------------------------|--------------------------------|--|
|                  |     | INORE NEW MEMBERS                              | MALE<br>FEMALE                      | 2,852 (84.70%)<br>514 (15.27%) |  |
| DROPPED MEMBERS  |     |                                                | NON BINARY<br>PREFER NOT TO ANSWER  | 1 (0.03%)<br>0 (0.00%)         |  |
| DECEASED         | 10  |                                                | TREFERENCE TO ANSWER                | 0 (0.0070)                     |  |
| CLUB CANCELLED   | 172 | CLICK HERE FOR CUMULATIVE                      | TOTAL FAMILY UNIT MEMBERS           | 917                            |  |
| OTHER            | 315 | MEMBERSHIP DATA                                |                                     |                                |  |
| TOTAL            | 497 |                                                | FAMILY MEMBERS PAYING HALF DUES 559 |                                |  |
|                  |     |                                                |                                     |                                |  |