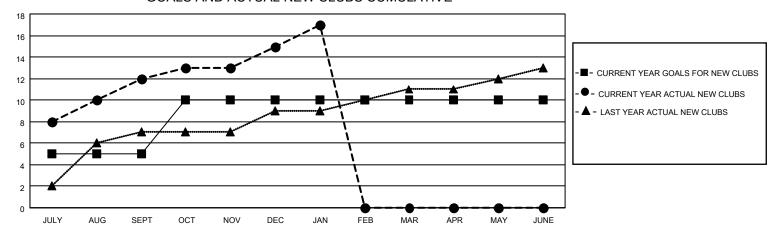

MONTHLY MEMBERSHIP PROGRESS REPORT

LOCATION INDIA District 324 H Results as of: 1/31/2023

| Clubs RESULTS FOR 2022-2023 |   |    |   | Members RESULTS FOR 2022-2023 |     |     |     |
|-----------------------------|---|----|---|-------------------------------|-----|-----|-----|
|                             |   |    |   |                               |     |     |     |
| JULY/AUG/SEPT               | 5 | 12 | 1 | JULY/AUG/SEPT                 | 175 | 391 | 139 |
| OCT/NOV/DEC                 | 5 | 3  | 6 | OCT/NOV/DEC                   | 80  | 119 | 322 |
| JAN/FEB/MAR                 | 0 | 2  | 1 | JAN/FEB/MAR                   | 0   | 182 | 36  |
| APR/MAY/JUNE                | 0 | 0  | 0 | APR/MAY/JUNE                  | 0   | 0   | 0   |

## GOALS AND ACTUAL NEW CLUBS CUMULATIVE



## GOALS AND ACTUAL MEMBERS CUMULATIVE



| DROPPED CLUBS: 8 |     | 90 CLUBS OF 107 ADDED 1 OR<br>MORE NEW MEMBERS | GENDER DISTRIBUTION                 |                                |  |
|------------------|-----|------------------------------------------------|-------------------------------------|--------------------------------|--|
|                  |     | INORE NEW MEMBERS                              | MALE<br>FEMALE                      | 2,852 (84.70%)<br>514 (15.27%) |  |
| DROPPED MEMBERS  |     |                                                | NON BINARY<br>PREFER NOT TO ANSWER  | 1 (0.03%)<br>0 (0.00%)         |  |
| DECEASED         | 10  |                                                | TREFERENCE TO ANSWER                | 0 (0.0070)                     |  |
| CLUB